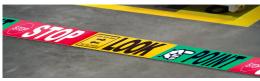

# Floor Signs

Easily mark safety areas with Mighty Line floor signs! Extremely durable, with a peel and stick adhesive, Mighty Line Floor Signs can handle the rough industrial environment.

6 COLORS / 4 WIDTHS