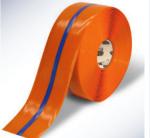

are easy to install and have mininal residue upon removal.

We know how important safety is to every organization. The breadth of the Mighty Line product line covers everything you need to implement a 5S system for the increased productivity of your facility and the safety of your employees.

















ShieldMark, Inc.

19147 Eastlook Road, PO Box 16618, Rocky River, OH 44116 FAX 440-220-4381 www.mightylinetape.com





#### Floor Tape Solid 10 COLORS / 4 WIDTHS



#### Floor Tape Stripe 4 COLORS / 2 WIDTHS



#### **Customize it!** Your Text. Your Logo. Your Design. Create your own customized floor tapes and

floor signs, using our online Custom Tape & Sign Design Tool. Include your message, your

company logo, and choose from our library of graphics, colors, fonts and shapes.









4"



RECT



## Floor Tape Glow

2 COLORS / 2 WIDTHS



2 SIZES / 6"x10" / 10"x13"



Place our clear label over your own custom label or barcode label. Easy to apply, with a peel-and-stick adhesive.



## Floor Tape Shape





# Floor Signs

Easily mark safety areas with Mighty Line floor signs! Extremely durable, with a peel and stick adhesive, Mighty Line Floor Signs can handle the rough industrial environment.







































6 COLORS / 4 WIDTHS