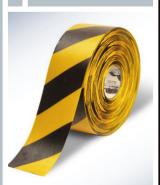

Tape Stripe 4 COLORS / 2 WIDTHS



#### **Customize it!** Your Text. Your Logo. Your Design. Create your own customized floor tapes and

floor signs, using our online Custom Tape & Sign Design Tool. Include your message, your

company logo, and choose from our library of graphics, colors, fonts and shapes.









4"



RECT



## Floor Tape Glow

2 COLORS / 2 WIDTHS



2 SIZES / 6"x10" / 10"x13"



Place our clear label over your own custom label or barcode label. Easy to apply, with a peel-and-stick adhesive.



## Floor Tape Shape





# Floor Signs

Easily mark safety areas with Mighty Line floor signs! Extremely durable, with a peel and stick adhesive, Mighty Line Floor Signs can handle the rough industrial environment.







































6 COLORS / 4 WIDTHS