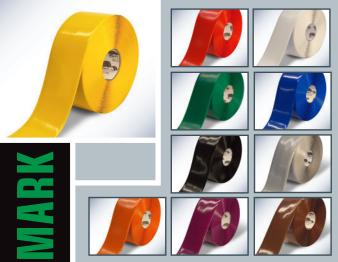

#### Floor Tape Solid 10 COLORS / 4 WIDTHS

#### Floor Tape Stripe 4 COLORS / 2 WIDTHS