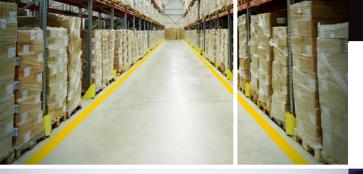

The Mighty Line difference is the patented technology in our floor tape. Our floor tapes, floor signs and floor markings are made to hold up to the rigors of warehouse activity. In addition to the unsurpassed durability, they are easy to install and have mininal residue upon removal.

We know how important safety is to every organization. The breadth of the Mighty Line product line covers everything you need to implement a 5S system for the increased productivity of your facility and the safety of your employees.