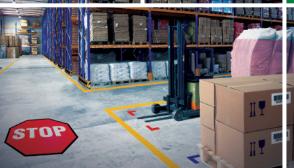

# Floor Signs

Easily mark safety areas with Mighty Line floor signs! Extremely durable, with a peel and stick adhesive, Mighty Line Floor Signs can handle the rough industrial environment.

6 COLORS / 4 WIDTHS