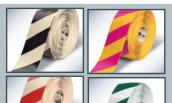

S / 4 WIDTHS



#### Floor Tape Stripe 4 COLORS / 2 WIDTHS



#### **Customize it!** Your Text. Your Logo. Your Design. Create your own customized floor tapes and

floor signs, using our online Custom Tape & Sign Design Tool. Include your message, your

company logo, and choose from our library of graphics, colors, fonts and shapes.









4"



RECT



## Floor Tape Glow

2 COLORS / 2 WIDTHS



2 SIZES / 6"x10" / 10"x13"



Place our clear label over your own custom label or barcode label. Easy to apply, with a peel-and-stick adhesive.



## Floor Tape Shape





# Floor Signs

Easily mark safety areas with Mighty Line floor signs! Extremely durable, with a peel and stick adhesive, Mighty Line Floor Signs can handle the rough industrial environment.







































6 COLORS / 4 WIDTHS