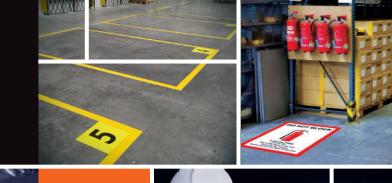

# Floor Signs

Easily mark safety areas with Mighty Line floor signs! Extremely durable, with a peel and stick adhesive, Mighty Line Floor Signs can handle the rough industrial environment.

6 COLORS / 4 WIDTHS