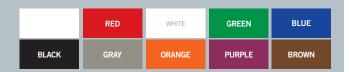

#### Floor Tape Solid 10 COLORS / 4 WIDTHS

# Floor Signs

Easily mark safety areas with Mighty Line floor signs! Extremely durable, with a peel and stick adhesive, Mighty Line Floor Signs can handle the rough industrial environment.

6 COLORS / 4 WIDTHS