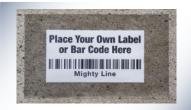

## Floor Tape Glow

2 COLORS / 2 WIDTHS

2 SIZES / 6"x10" / 10"x13"

Place our clear label over your own custom label or barcode label. Easy to apply, with a peel-and-stick adhesive.