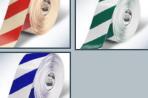

#### Floor Tape Solid 10 COLORS / 4 WIDTHS

#### Floor Tape Stripe 4 COLORS / 2 WIDTHS